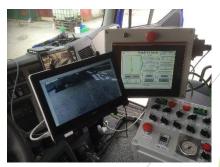

There is also a large symbol library included from the start and new symbols is easily added if needed.

When operating the RPT 2 the operator is helped by the aiming camera, and the trailers steering system makes it easy to maneuver.

It can print new symbols or just a partial symbol for repairs. When printing a symbol you can easily keep track of the print in the result camera.

Side view

Control panels

If you want to know more email us at *info@luno.se* 