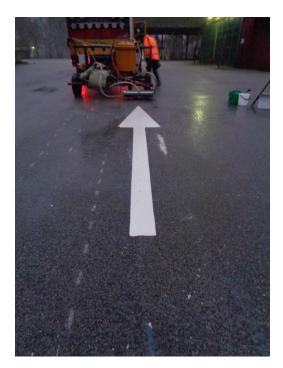

The trailer works faster than traditionally methods of road marking. The RPT 2 prints symbols, lines, and hatched areas. The trailer follows all of the restrictions of a common trailer and can be registered as one allowing it to transport at 80 km/h therefore the trailer can move fast between working areas.

It can print new symbols or just a partial symbol for repairs. When printing a symbol you can easily keep track of the print in the result camera.

Side view

Control panels

If you want to know more email us at *info@luno.se* 