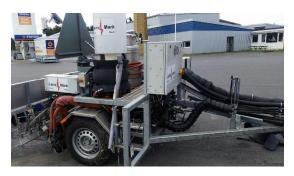

It can print new symbols or just a partial symbol for repairs. When printing a symbol you can easily keep track of the print in the result camera.

Side view

Control panels

If you want to know more email us at *info@luno.se* 