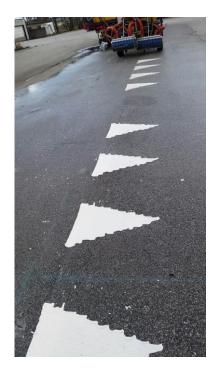

The trailer works faster than traditionally methods of road marking. The RPT 2 prints symbols, lines, and hatched areas. The trailer follows all of the restrictions of a common trailer and can be registered as one allowing it to transport at 80 km/h therefore the trailer can move fast between working areas.

## Functions of the road print trailer 2

- Symbol and lines printing
- Printing hatched areas
- Helped gyro assisted steering when printing new symbols

If you want to know more email us at *info@luno.se*