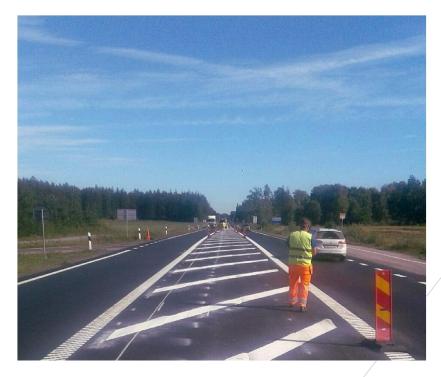

The trailer works faster than traditionally methods of road marking. The RPT 2 prints symbols, lines, and hatched areas. The trailer follows all of the restrictions of a common trailer and can be registered as one allowing it to transport at 80 km/h therefore the trailer can move fast between working areas.

## Advantages of the road print trailer 2

- Works faster than traditionally methods
- More accurate results
- More consistent result
- Safer working environment
- High maneuverability
- Low maintenance
- One operator
- CE approved
- Repair and complementing old symbols
- Cost efficient
- Joint symbol are possible
- GPS functionality prepared