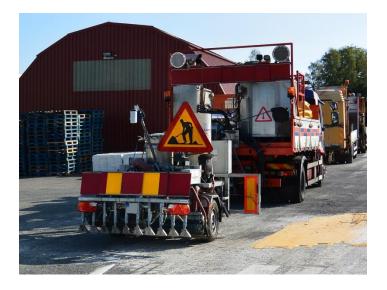

## The new way of doing road markings

If you want to know more email us at info@luno.se

The RPT 2 (Road print trailer 2) is a machine developed in accordance with modern regulations for printing road markings using thermoplastic paint. Since it is a hazardous environment working with symbol making, the RPT 2 has been developed for ensuring personnel safety while working. And it only requires one operator to manage, and the operator **never needs to leave the cabin.** 

The trailer works faster than traditionally methods of road marking. The RPT 2 prints symbols, lines, and hatched areas. The trailer follows all of the restrictions of a common trailer and can be registered as one allowing it to transport at 80 km/h therefore the trailer can move fast between working areas.

There is also a large symbol library included from the start and new symbols is easily added if needed.

When operating the RPT 2 the operator is helped by the aiming camera, and the trailers steering system makes it easy to maneuver.