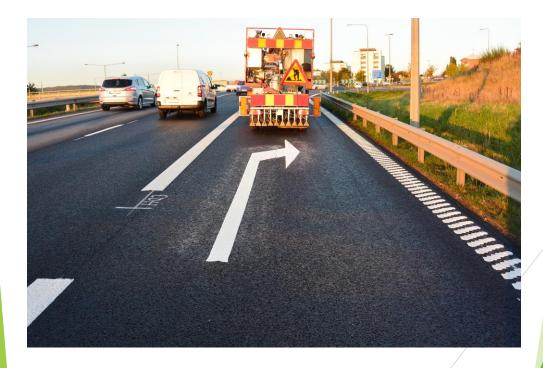

The trailer works faster than traditionally methods of road marking. The RPT 2 prints symbols, lines, and hatched areas. The trailer follows all of the restrictions of a common trailer and can be registered as one allowing it to transport at 80 km/h therefore the trailer can move fast between working areas.

There is also a large symbol library included from the start and new symbols is easily added if needed.

When operating the RPT 2 the operator is helped by the aiming camera, and the trailers steering system makes it easy to maneuver.