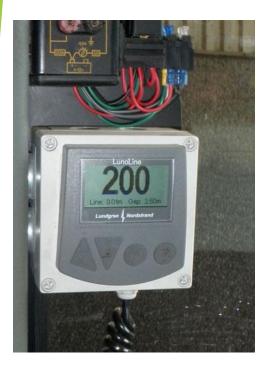

## Puma 2 - Pre marking

The Puma 2 is a spray-can activator that makes pre-marking possible from any type of vehicle. The Puma 2 consists of two units, the spray and control-unit. Since the Puma 2 operates without an encoder it is possible to mount it on almost any vehicle. Instead of using an encoder the driver simply inputs the desired speed and the control unit then calculates the right line lengths.

The speed input can be made in km/h or m/min.

The spray can activator will fit most ordinary spray cans.

Both

Both of the units are outfitted with strong magnets so that they can be placed on any magnetic surface without screws. The unit is simply placed and then plugged in to a 12v or 24v output (the unit is delivered for 12v or 24v).