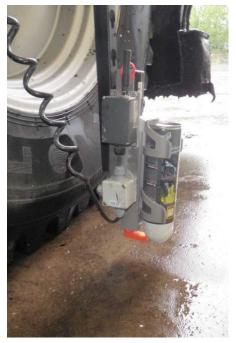

## Puma 2 - Pre marking

The Puma 2 is a spray-can activator that makes pre-marking possible from any type of vehicle. The Puma 2 consists of two units, the spray and control-unit. Since the Puma 2 operates without an encoder it is possible to mount it on almost any vehicle. Instead of using an encoder the driver simply inputs the desired speed and the control unit then calculates the right line lengths.

The speed input can be made in km/h or m/min.

The spray can activator will fit most ordinary spray cans.

Both

Both of the units are outfitted with strong magnets so that they can be placed on any magnetic surface without screws. The unit is simply placed and then plugged in to a 12v or 24v output (the unit is delivered for 12v or 24v).