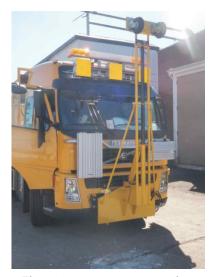

## FLIP SIGN AS-4

Flip-sign AS - 4 is a pneumatically controlled warning sign for installation in forward direction on vehicles for road work. AS - 4 flips between transport position (yellow) and working position (red-yellow). The flip-sign is controlled between these two positions from the driver's cabin with a simple button switch change. This feature increases safety and saves time. The signs have a robust design and are made of stainless steel/aluminum and all parts are changeable. The signs are pneumatically operated and only use a small amount of air.

Flip-sign in transport mode

Flip-sign in working mode