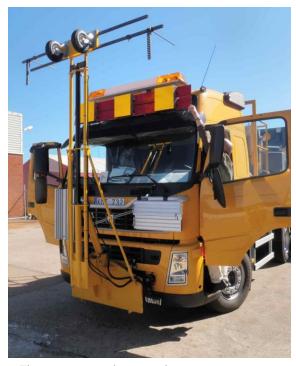

## FLIP SIGN AS-4

Flip-sign AS - 4 is a pneumatically controlled warning sign for installation in forward direction on vehicles for road work. AS - 4 flips between transport position (yellow) and working position (red-yellow). The flip-sign is controlled between these two positions from the driver's cabin with a simple button switch change. This feature increases safety and saves time. The signs have a robust design and are made of stainless steel/aluminum and all parts are changeable. The signs are pneumatically operated and only use a small amount of air.

Flip-sign in transport mode

Flip-sign in working mode